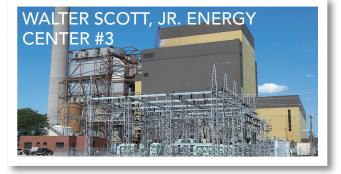

- Located near Muscatine, Iowa
- Coal fueled generation plant
- Co-owned by CIPCO 4.6%
- Operated by MidAmerican Energy
- 745MW generation capacity
- Production began in 1983

- · Located in Council Bluffs, Iowa
- · Coal fueled generation plant
- Co-owned by CIPCO 11.5% at plant #3 and 9.55% at plant #4
- Operated by MidAmerican Energy
- 1,530MW total generation capacity
- Production began in 1979 (#3) and 2007 (#4)