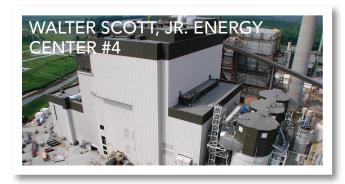

- Located near Muscatine, Iowa
- Coal fueled generation plant
- Co-owned by CIPCO 4.6%
- Operated by MidAmerican Energy
- 745MW generation capacity
- Production began in 1983

- · Located in Council Bluffs, Iowa
- · Coal fueled generation plant
- Co-owned by CIPCO 11.5% at plant #3 and 9.55% at plant #4
- Operated by MidAmerican Energy
- 1,530MW total generation capacity
- Production began in 1979 (#3) and 2007 (#4)